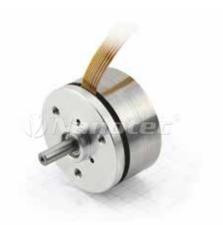

# **Brushless DC Motor**

### **VERSIONS**

| Туре          | Rated Power<br>W | Rated Torque<br>Ncm | Rated Current<br>A | Peak Current<br>A | Rated Voltage<br>V | Rated Speed rpm | Torque Constant<br>Ncm/A | Rotor Inertia<br>gcm² | Length "A"<br>mm | Weight<br>kg |
|---------------|------------------|---------------------|--------------------|-------------------|--------------------|-----------------|--------------------------|-----------------------|------------------|--------------|
| DF32M024027-A | 7.4              | 2.55                | 0.5                | 1.5               | 24                 | 2760            | 5.1                      | 35                    | 17.9             | 0.05         |