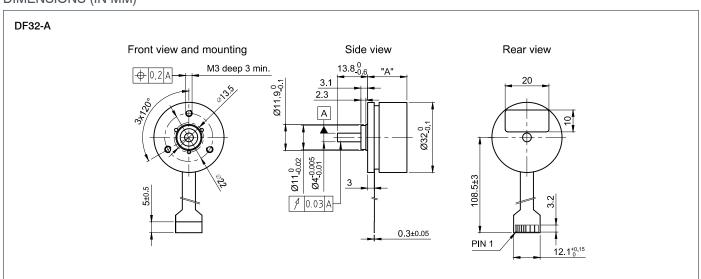

rushless DC Motor**





### **OPTIONS**



### **VERSIONS**

| Туре          | Rated Power<br>W | Rated Torque<br>Ncm | Rated Current<br>A | Peak Current<br>A | Rated Voltage<br>V | Rated Speed rpm | Torque Constant<br>Ncm/A | Rotor Inertia<br>gcm² | Length "A"<br>mm | Weight<br>kg |
|---------------|------------------|---------------------|--------------------|-------------------|--------------------|-----------------|--------------------------|-----------------------|------------------|--------------|
| DF32M024027-A | 7.4              | 2.55                | 0.5                | 1.5               | 24                 | 2760            | 5.1                      | 35                    | 17.9             | 0.05         |

# ACCESSORIES ZIB-DF32 Adapter Board

## **DIMENSIONS (IN MM)**